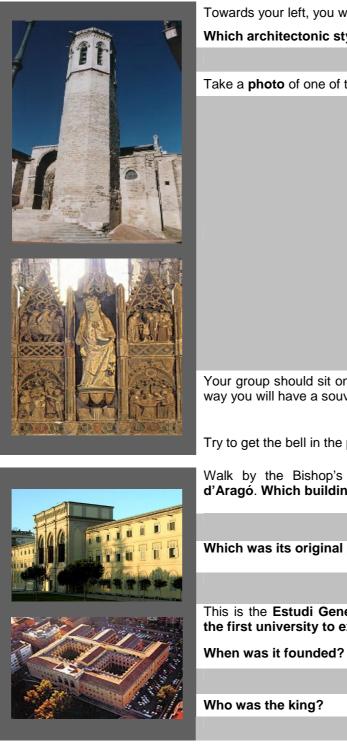

In the next map, paint both quarters in different colours.

Lleida in Medieval Times

Towards your left, you will find **Sant Llorenç**, the church. Which architectonic style is it?

Take a **photo** of one of the **gargoyles**.

Photo.

Your group should sit on the stairs and have a photo taken. This way you will have a souvenir !!

Try to get the bell in the picture!!!

Walk by the Bishop's palace until you get to the Rambla d'Aragó. Which building have you got in front of you?

Which was its original purpose?

This is the Estudi General, Studium Generale in Latin. It was the first university to exist in Catalonia.

Near you can see other Modernist-type constructions. The Balash houses. Complex of three two-storey buildings with galleries, by the architect Morera (1914). The use of marble, the stuccoed floral compositions and the carpentry are worthy of mention.