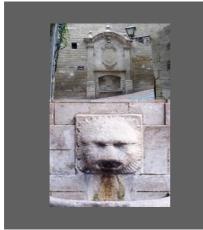

Take as many of these photos as you can.

A walk through the old town will take us back to the 18th century, when monumental fountains were built to supply the city's inhabitants with water from the underground reservoir. You will see.

- Font de Sant Llorenç,
- Font del Roser,
- Font del Hospital,
- Font de la Costa del Jan,

Photo.

As you go up this street, take one of the last streets on your right, Carrer Companyia, to find the Plaça del Seminari. You will see an arch by the end. Go through it into **Plaça Mestre Joan Serra**.