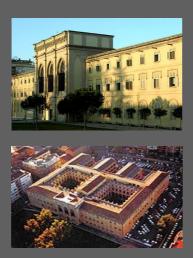

# St. Joan Square.

In this very square there are some stairs leading up to the **Court of Lleida**. Go to see it by taking the stairway.

You will notice it is a modern buiding whose shape follows the hill where the **Seu Vella** is located.