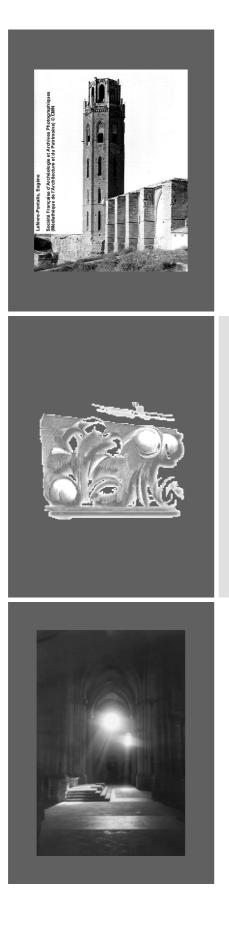

# Walking Around Tleida

# Star! Walking Around Ileida

Photo of the group.

# St. Joan Square.

In this very square there are some stairs leading up to the **Court of Lleida**. Go to see it by taking the stairway.

You will notice it is a modern buiding whose shape follows the hill where the **Seu Vella** is located.



# A riddle !!!

With swords in hands With passion they fought To defeat the Romans. And save the town. Who were they ?







#### Go, find them and take a photo.

# Photo.



You'll see the church and next to it, a plaque saying Gaspar de Portolà is buried inside.

But, who was he?

### A riddle!!!

2. 3. 4.



Go down towards the river bank. You'll see the building of La Fundació La Caixa. Go inside to see the exhibition on...

Choose one of the photos/painting/sculptu