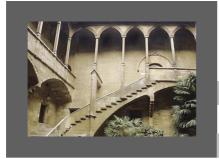

Stairs again. Go up and count them. How many are there ?

You will see some lights hanging from the walls, one of which is hold by an animal. Which animal is this?

Opposite the Hospital of Santa Maria there is a huge building . Which one ?