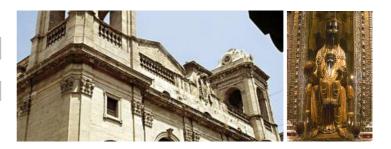

# Photo.

You'll see the church and next to it, a plaque saying Gaspar de Portolà is buried inside.

But, who was he?