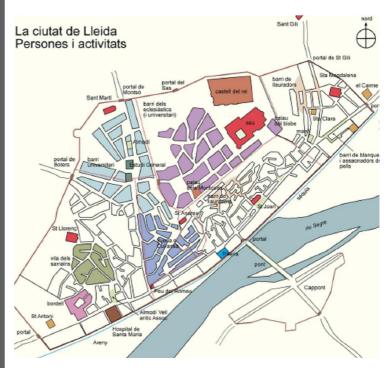

In the next map, paint both quarters in different colours.

Lleida in Medieval Times

Towards your left, you will find **Sant Llorenç**, the church. Which architectonic style is it?

Take a **photo** of one of the **gargoyles**.