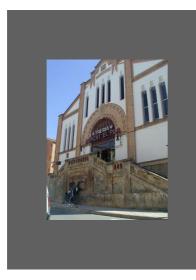

# St. Joan Square.

In this very square there are some stairs leading up to the **Court of Lleida**. Go to see it by taking the stairway.

You will notice it is a modern buiding whose shape follows the hill where the **Seu Vella** is located.