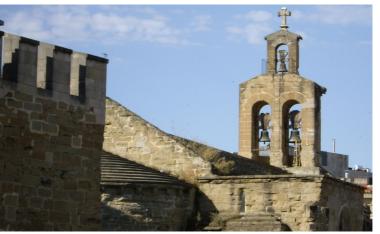

In the next map, paint both quarters in different colours.

Lleida in Medieval Times

Towards your left, you will find **Sant Llorenç**, the church. Which architectonic style is it?

Take a **photo** of one of the **gargoyles**.

Photo.

Your group should sit on the stairs and have a photo taken. This way you will have a souvenir !!

Try to get the bell in the picture!!!

Walk by the Bishop's palace until you get to the Rambla d'Aragó. Which building have you got in front of you?