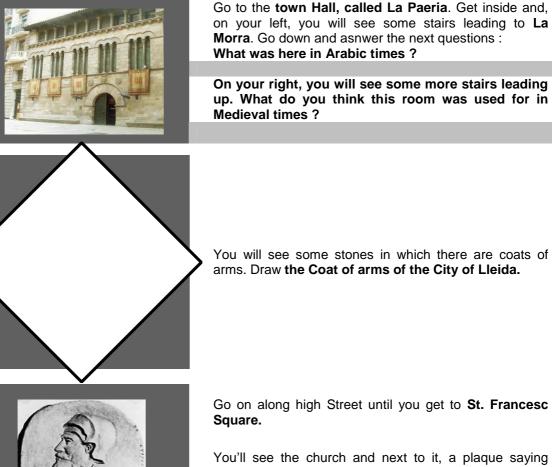

# St. Joan Square.

In this very square there are some stairs leading up to the **Court of Lleida**. Go to see it by taking the stairway.

You will notice it is a modern buiding whose shape follows the hill where the **Seu Vella** is located.