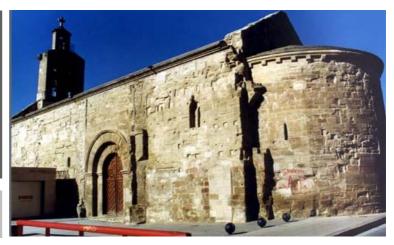

# Photo.

You'll see the church and next to it, a plaque saying Gaspar de Portolà is buried inside.

But, who was he?