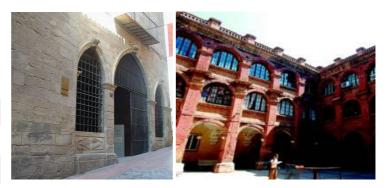

Which was its original purpose?

This is the Estudi General, Studium Generale in Latin. It was the first university to exist in Catalonia.

Near you can see other Modernist-type constructions. The Balash houses. Complex of three two-storey buildings with galleries, by the architect Morera (1914). The use of marble, the stuccoed floral compositions and the carpentry are worthy of mention.