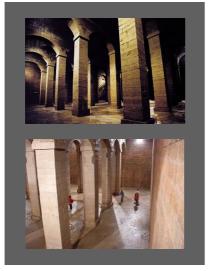

## DID YOU KNOW? DIPÒSIT DEL PLA DE L'AIGUA.

What can you see in the middle of the square ?

There is a large underground reservoir in the heart of Lleida that was built in 1784 to supply the city with drinking water and thereby overcome the deficiencies of Medieval installations and fight epidemics. It was fed with water from the Pinyana Canal and supplied to the city's inhabitants through five monumental public fountains: Font de l'Ensenyança, Font del Roser, Font de la Catedral, Font de Sant Francesc and Font de Sant Joan, also called the Fountain of the Mermaids.

The reservoir, which has a capacity of 9 million litres, is commonly known as the Water Cathedral, as the tank is spectacular, with a square floor plan of 1,000 square metres and depth of 12 metres. The construction also contains 25 pilasters supporting a 6-nave vault with 30 arches.