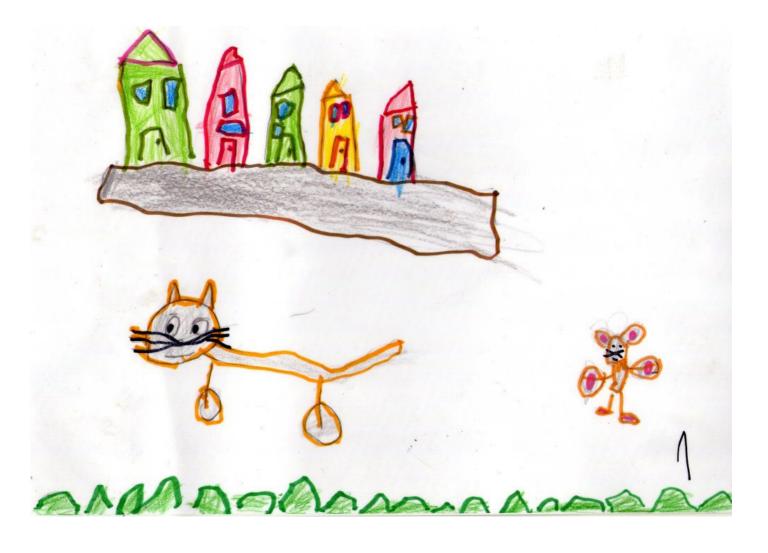

EL RATOLIPATURLI I EL GAT ES TROBEN ALCARER.

El ratolí paturli i el grat entrolten al cover.

ELRATOLITÉ GANES DE JUGARI PERO EL GAT NO VOL El ratali té sames de jugar. place gat morrol. NOOD V DADON

EL RATOLÍ PERSEGUEIX AL GAT. EL GAT S'AMAGA A UN FORAT. El rataet herse, guli X al gat El gat s'omarga a un gorat 3