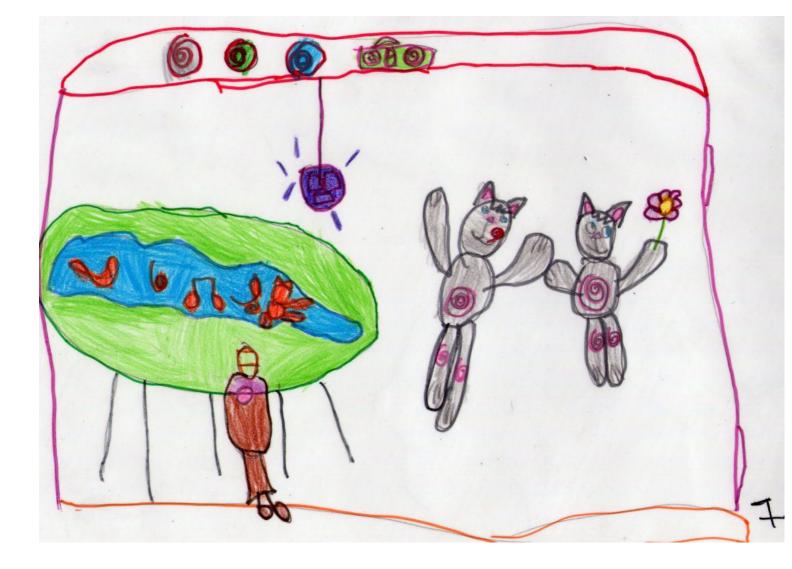

## PERO EL RATOLÍCAU AL FANG

Perselratoli can al Sans i acalea tat bruit.

ELGAT ES POSANOMOLT CONTENT I SEM VA A BALLAR AMB ALTRES GATS

El Port es posa molt content i sen la a leallar amb altres Sats.