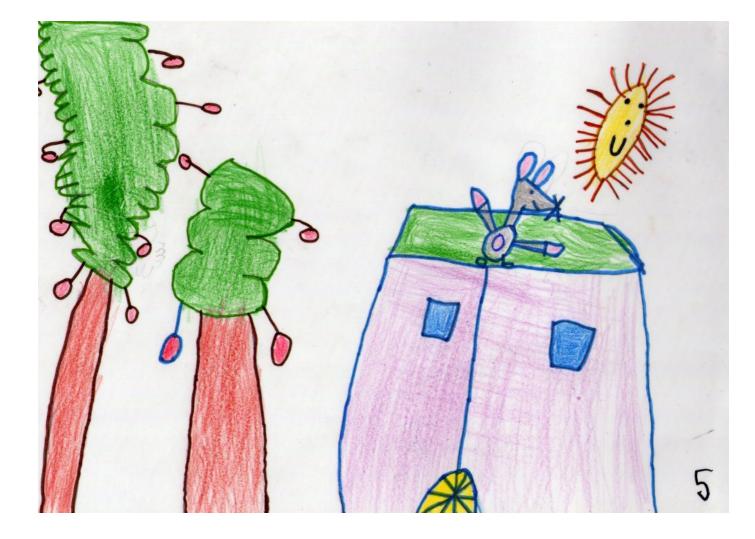

DESPRÉS S'AMAGALA LA CLAVEGUERA. Després s'amagarada 田田

8

EL RATOLIEL BUSCA DALT DELA TEULADA. El ratal el buga alt de la teulada.

Ŷ