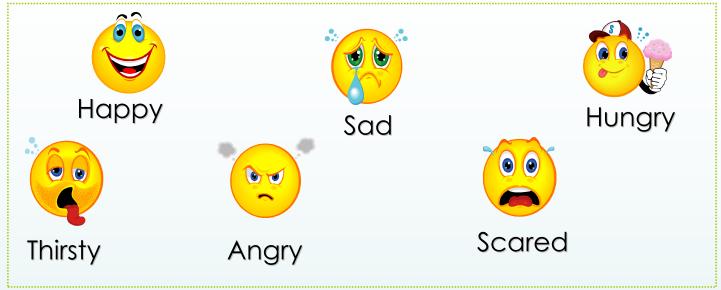

www.bluemangotheatre.com Student's worksheet for Freaky – Page 5

Feelings

### ABCDEFGHIJKLMNOPQRSTUV WXYZ

|    | Feeling | When or where? |
|----|---------|----------------|
| 1. |         |                |
| 2. |         |                |
| 3. |         |                |
| 4. |         |                |
| 5. |         |                |
| 6. |         |                |

What makes you feel happy?

What makes you feel sad?

Freaky, Spud and Eevi get lost in the forest. To find their way they need to use a **map** and a **compass**.

- 1. Draw a **moon** to the **north** of the house
- 2. Draw 2 trees east of the house
- 3. Draw a **cat** in the **south**
- 4. Draw 3 car to the west of the house