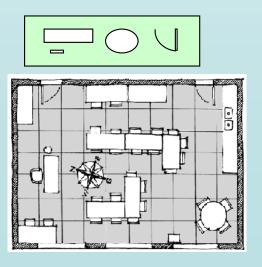

|  |  |

www.bluemangotheatre.com Student's worksheet for Freaky – Page 5



Feelings



### ABCDEFGHIJKLMNOPQRSTUV WXYZ

|    | Feeling | When or where? |
|----|---------|----------------|
| 1. |         |                |
| 2. |         |                |
| 3. |         |                |
| 4. |         |                |
| 5. |         |                |
| 6. |         |                |

What makes you feel happy?

What makes you feel sad?







Freaky, Spud and Eevi get lost in the forest. To find their way they need to use a **map** and a **compass**.





- 1. Draw a **moon** to the **north** of the house
- 2. Draw 2 trees east of the house
- 3. Draw a **cat** in the **south**
- 4. Draw 3 car to the west of the house

Draw a plan of your classroom, use these symbols:







#### Freaky is lost!





## Post show questionaire

Draw something from the show.

| Which character did you like?                           | How much did you enjoy<br>the show from 1-10 |
|---------------------------------------------------------|----------------------------------------------|
| Which character didn't you like?                        |                                              |
| Who was the bully?<br>a) Freaky<br>b) Spud              | 1= very bad<br>10= very good                 |
|                                                         |                                              |
| c) Eevie                                                | Would you like to see                        |
| What was Freaky's pet?                                  | another