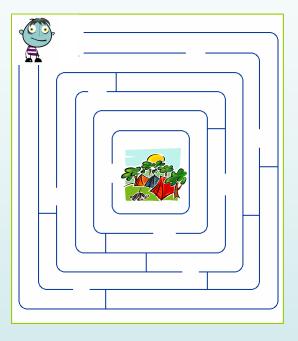

uemangotheatre.com Student's worksheet for Freaky – Page 5



Feelings



### ABCDEFGHIJKLMNOPQRSTUV WXYZ

|    | Feeling | When or where? |
|----|---------|----------------|
| 1. |         |                |
| 2. |         |                |
| 3. |         |                |
| 4. |         |                |
| 5. |         |                |
| 6. |         |                |

What makes you feel happy?

What makes you feel sad?







Freaky, Spud and Eevi get lost in the forest. To find their way they need to use a **map** and a **compass**.





- 1. Draw a **moon** to the **north** of the house
- 2. Draw 2 trees east of the house
- 3. Draw a **cat** in the **south**
- 4. Draw 3 car to the west of the house

Draw a plan of your classroom, use these symbols:







#### Freaky is lost!





## Post show questionaire

Draw something from the show.

| Which character did you like?                           | How much did you enjoy<br>the show from 1-10 |
|---------------------------------------------------------|----------------------------------------------|
| Which character didn't you like?                        |                                              |
| Who was the bully?<br>a) Freaky<br>b) Spud              | 1= very bad<br>10= very good                 |
|                                                         |                                              |
| c) Eevie                                                | Would you like to see                        |
| What was Freaky's pet?                                  | another Blue Mango<br>show?