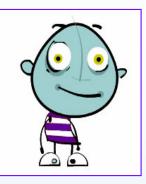

Freaky is 10 years old. He likes the dark, dancing and spiders. He's scared of bright lights.

|        | Likes | Û | Scared of |  |
|--------|-------|---|-----------|--|
| Eevie  |       |   |           |  |
| Freaky |       |   |           |  |
| Spud   |       |   |           |  |