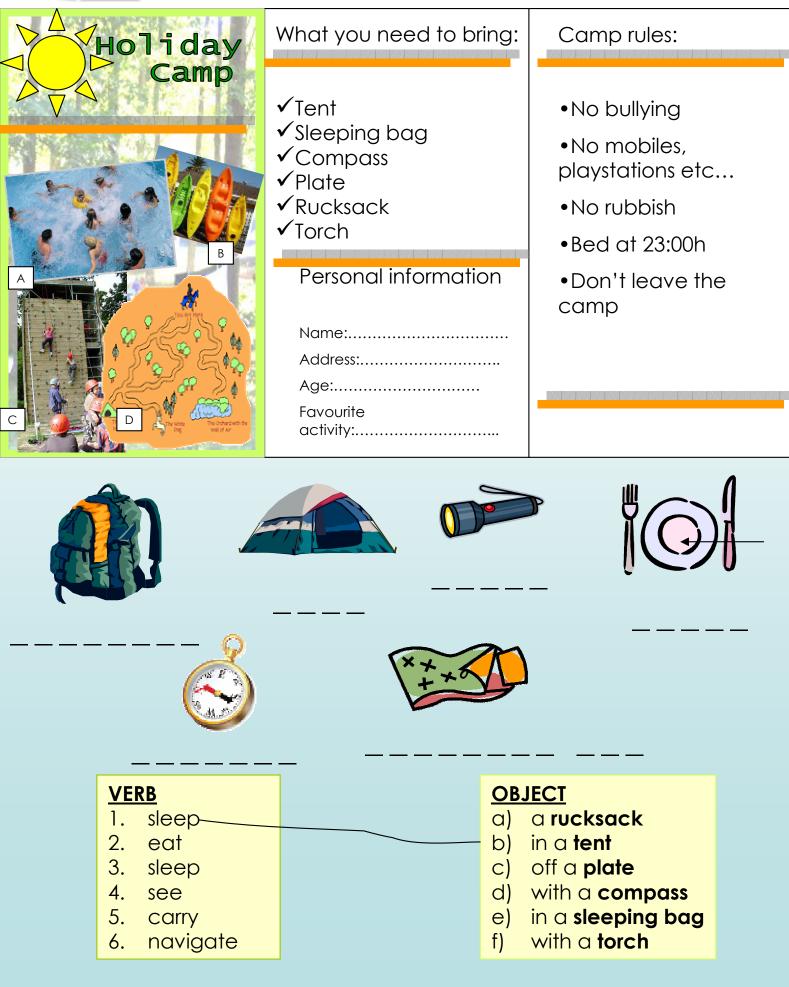

What makes you feel happy?

What makes you feel sad?

Freaky, Spud and Eevi get lost in the forest. To find their way they need to use a **map** and a **compass**.

- 1. Draw a **moon** to the **north** of the house
- 2. Draw 2 trees east of the house
- 3. Draw a **cat** in the **south**
- 4. Draw 3 car to the west of the house

Draw a plan of your classroom, use these symbols: