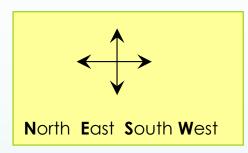

What makes you feel happy?

What makes you feel sad?

Freaky, Spud and Eevi get lost in the forest. To find their way they need to use a **map** and a **compass**.

- 1. Draw a **moon** to the **north** of the house
- 2. Draw 2 trees east of the house
- 3. Draw a **cat** in the **south**
- 4. Draw 3 car to the west of the house