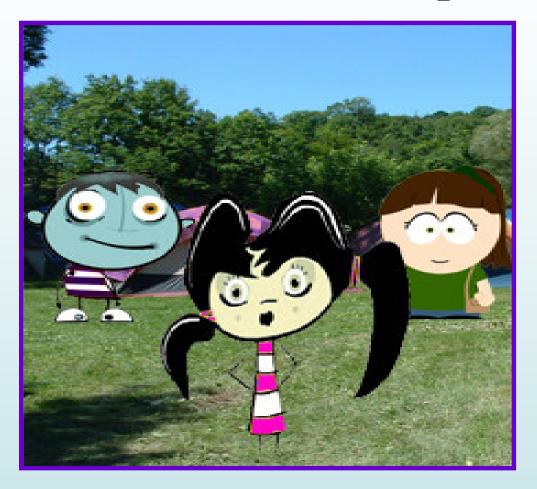

It's going to be fun It's going to be cool It's going to be great, Cuz It's nothing like **school** X2

Eevie is 11 years old. She likes chocolate, dancing. She is scared of the dark and spiders.

Spud is 10 years old. She likes chocolate and camping. She hates dancing and is scared of the dark and spiders.

Freaky is 10 years old. He likes the dark, dancing and spiders. He's scared of bright lights.

|        | Likes | Û | Scared of |  |
|--------|-------|---|-----------|--|
| Eevie  |       |   |           |  |
| Freaky |       |   |           |  |
| Spud   |       |   |           |  |