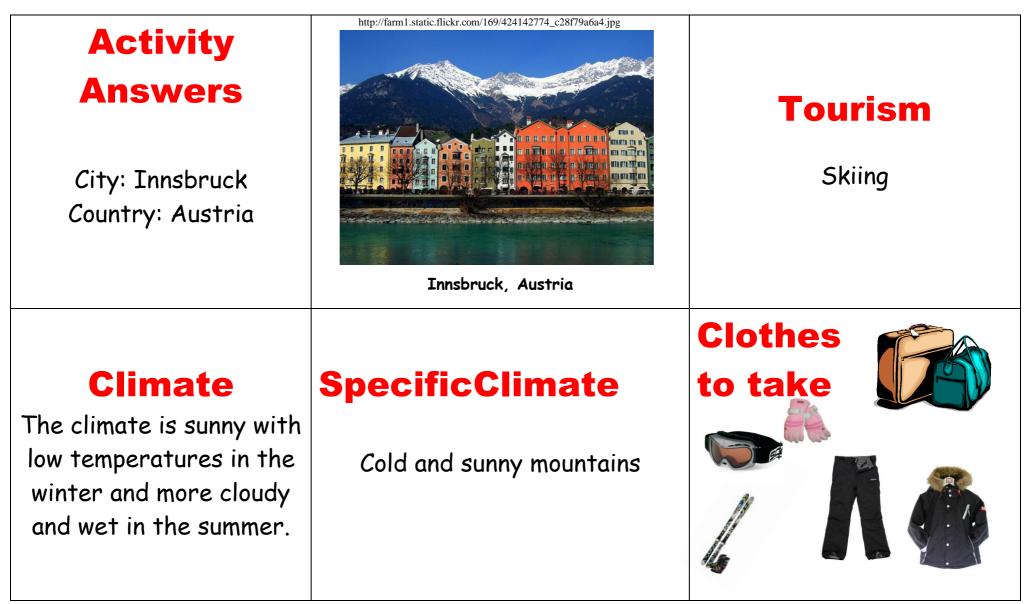

| Answers                             |                  |                 |
|-------------------------------------|------------------|-----------------|
| City: Innsbruck<br>Country: Austria | Place            | Tourism         |
| Climate                             | Specific climate | Clothes to take |