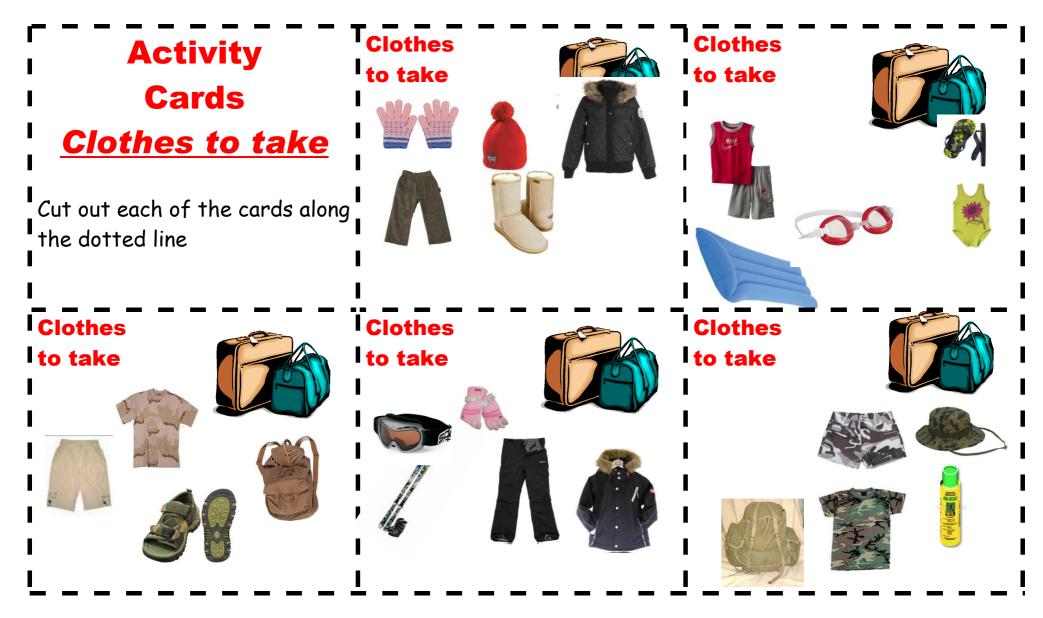

## Activity Cards <u>Places</u>

Cut out each of the cards along the dotted line.

Miami, Florida

Innsbruck. Austria

Aswan, Egypt

Pluvia Loriente

| I Activity I                                    | Tourism               | Tourism               |
|-------------------------------------------------|-----------------------|-----------------------|
| Cards<br><i>Tourism</i>                         | Seeing<br>Polar Bears | Seeing jungle animals |
| Cut out each of the cards along the dotted line |                       |                       |
| Tourism                                         | Tourism               | Tourism               |
| Sea and Beach                                   | Skiing                | Seeing camels         |
|                                                 |                       | i i                   |
| • •                                             |                       | • •                   |