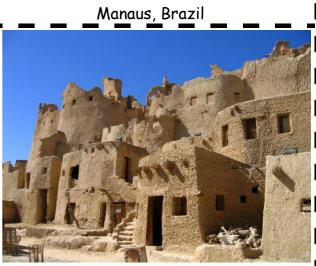

## Activity Cards <u>Places</u>

Cut out each of the cards along the dotted line.

Miami, Florida

Innsbruck. Austria

Aswan, Egypt

Pluvia Loriente

| I Activity I                                    | Tourism               | Tourism               |
|-------------------------------------------------|-----------------------|-----------------------|
| Cards<br><i>Tourism</i>                         | Seeing<br>Polar Bears | Seeing jungle animals |
| Cut out each of the cards along the dotted line |                       |                       |
| Tourism                                         | Tourism               | Tourism               |
| Sea and Beach                                   | Skiing                | Seeing camels         |
|                                                 |                       | i i                   |
| • •                                             |                       | • •                   |

| Answers<br>City: Manaus<br>Country: Brazil | Place            | Tourism         |
|--------------------------------------------|------------------|-----------------|
| Climate                                    | Specific climate | Clothes to take |