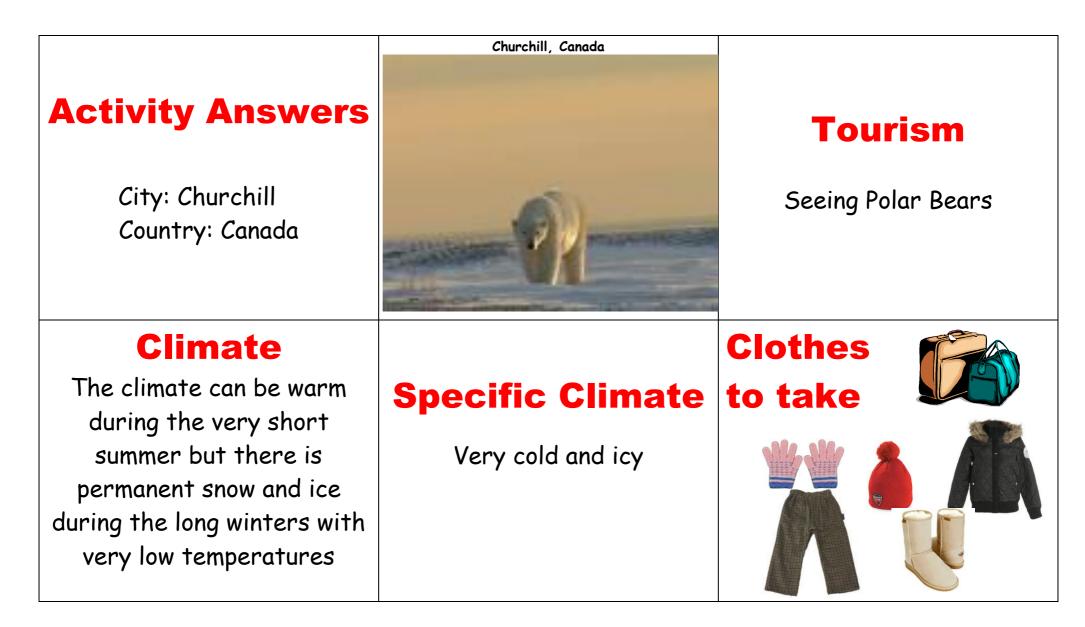

| Answers<br>City: Churchill<br>Country: Canada | Place            | Tourism         |
|-----------------------------------------------|------------------|-----------------|
| Climate                                       | Specific climate | Clothes to take |