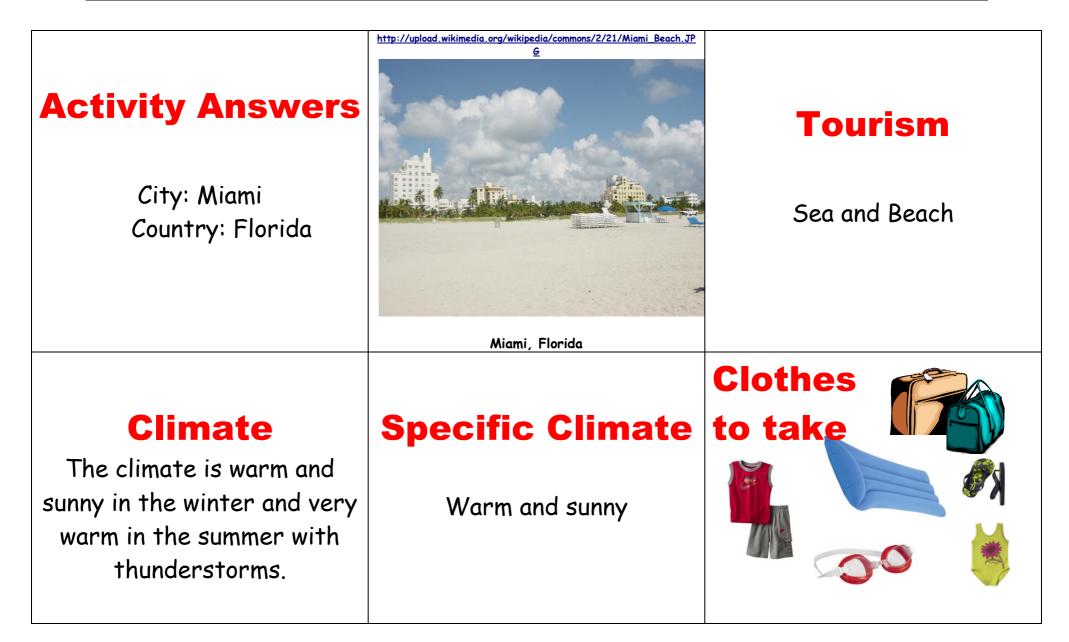

| Answers                         |                  |                 |
|---------------------------------|------------------|-----------------|
| City: Miami<br>Country: Florida | Place            | Tourism         |
| Climate                         | Specific climate | Clothes to take |