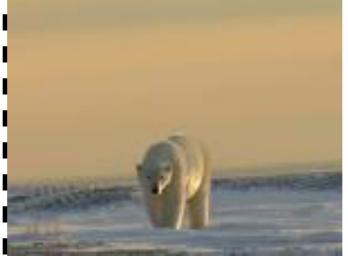

## Activity Cards <u>Places</u>

Cut out each of the cards along the dotted line.

Miami, Florida

Innsbruck. Austria

Aswan, Egypt

Pluvia Loriente

| I Activity I                                    | Tourism               | Tourism               |
|-------------------------------------------------|-----------------------|-----------------------|
| Cards<br><i>Tourism</i>                         | Seeing<br>Polar Bears | Seeing jungle animals |
| Cut out each of the cards along the dotted line |                       |                       |
| Tourism                                         | Tourism               | Tourism               |
| Sea and Beach                                   | Skiing                | Seeing camels         |
|                                                 |                       | i i                   |
| • •                                             |                       | • •                   |

| Answers<br>City: Churchill<br>Country: Canada | Place            | Tourism         |
|-----------------------------------------------|------------------|-----------------|
| Climate                                       | Specific climate | Clothes to take |