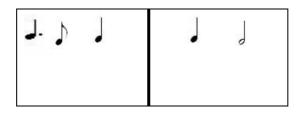

## **PLAYING DOMINOES**

Link these Word dominoes together by matching each domino with another domino that has an equivalent number of beats/rests. There are at least two possible links for each set of beats/rests. Be prepared to clap the resulting rhythm when you have linked all the dominoes.