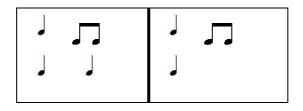

## **PLAYING DOMINOES**

Link these Word dominoes together by matching each domino with another domino that has an equivalent number of beats/rests. There are at least two possible links for each set of beats/rests. Be prepared to clap the resulting rhythm when you have linked all the dominoes.

| J | J |    |
|---|---|----|
| ٦ | J | \$ |

|--|--|

| JJ | <b>1</b> |
|----|----------|
|----|----------|

|   | - |
|---|---|
| - |   |

**PLAYING DOMINOES** 