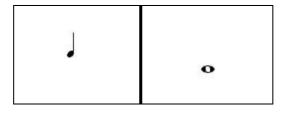

## **PLAYING DOMINOES**

Link these Word dominoes together by matching each domino with another domino that has an equivalent number of beats/rests. There are at least two possible links for each set of beats/rests. Be prepared to clap the resulting rhythm when you have linked all the dominoes.