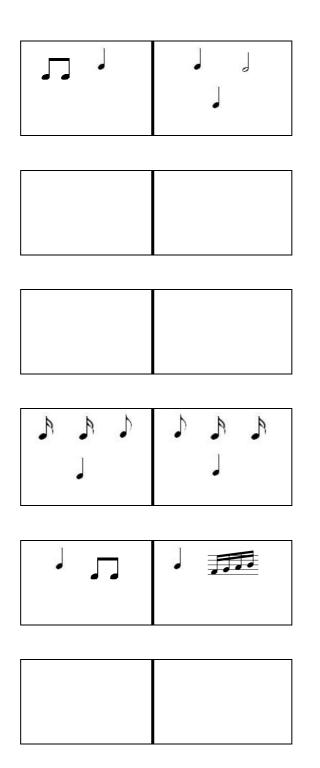

## **PLAYING DOMINOES**

Link these Word dominoes together by matching each domino with another domino that has an equivalent number of beats/rests. There are at least two possible links for each set of beats/rests. Be prepared to clap the resulting rhythm when you have linked all the dominoes.



| J | J |    |
|---|---|----|
| ٦ | J | \$ |

|--|--|

| JJ | <b>1</b> |
|----|----------|
|----|----------|

|   | - |
|---|---|
| - |   |

**PLAYING DOMINOES** 

## **PLAYING DOMINOES**

Albert Alcaide Valencia







| <b>7</b> 7 <b>1</b> |  |
|---------------------|--|
| JJ                  |  |



|  | 0 | 0 |
|--|---|---|
|--|---|---|



**PLAYING DOMINOES** 

## **PLAYING DOMINOES**

Albert Alcaide Valencia



## **PLAYING DOMINOES**