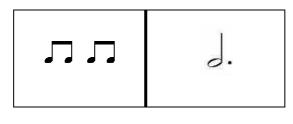

## **PLAYING DOMINOES**

Link these Word dominoes together by matching each domino with another domino that has an equivalent number of beats/rests. There are at least two possible links for each set of beats/rests. Be prepared to clap the resulting rhythm when you have linked all the dominoes.