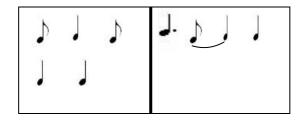

## **PLAYING DOMINOES**

Link these Word dominoes together by matching each domino with another domino that has an equivalent number of beats/rests. There are at least two possible links for each set of beats/rests. Be prepared to clap the resulting rhythm when you have linked all the dominoes.