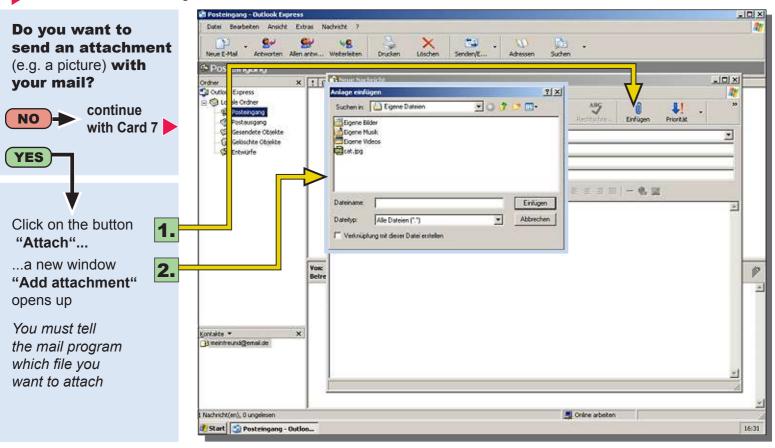

## Card 5 of 7 cards

Your mail is finished you have opened the window "Add attachment"