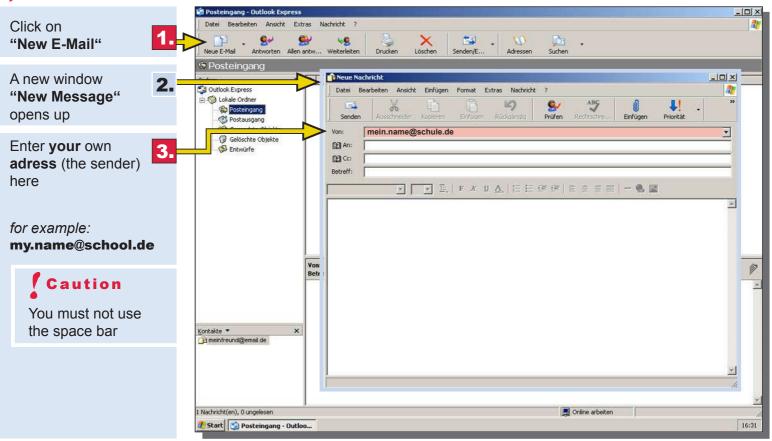

#### Card 2 of 7 cards

You have entered your adress

continue with card 3

### Card 3 of 7 cards

You have entered your adress and the adressee