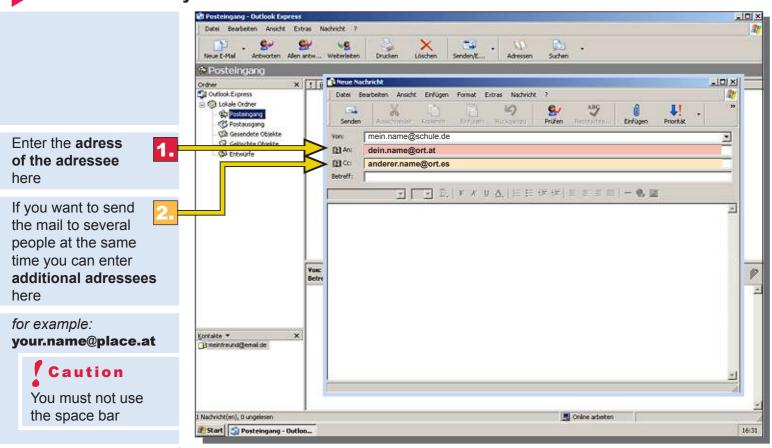

Card 1 of 7 cards

You have opened the program "Outlook"



#### Card 2 of 7 cards

You have entered your adress



continue with card 3

### Card 3 of 7 cards

You have entered your adress and the adressee



## Card 4 of 7 cards

You have entered your adress the adressee and written the mail



## Card 5 of 7 cards

Your mail is finished you have opened the window "Add attachment"



#### Card 6 of 7 cards

You have finished the mail and attached a file



### Card 7 of 7 cards

You have entered your adress, the adressee and written the mail

Posteingang - Outlook Express Datei Bearbeiten Ansicht Extras Nachricht ? Doublecheck if all data of sender and Activorten Allen antw... Weiterleiten Drucken Löschen Senden/E.... Postelngang adressee are correct x 1 g B Neue Nachricht Outlook Express Datei Bearbeiten Ansicht Einfügen Format Extras Nachricht ? (a) Lokale Ordner ABG Posteingang Senden Profen Reco