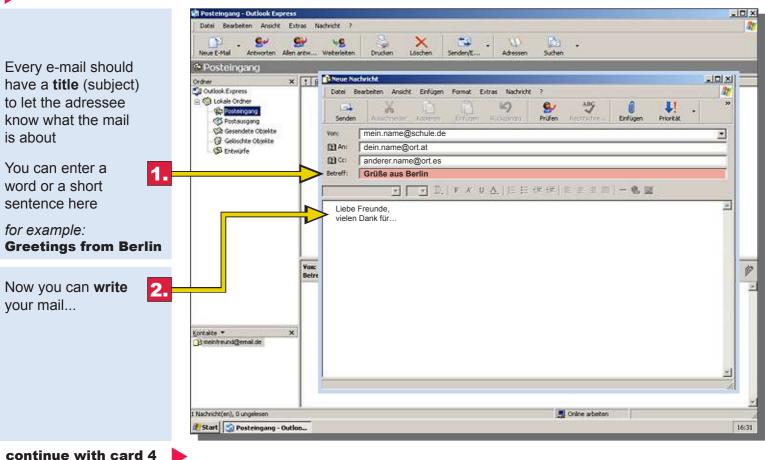

## Card 4 of 7 cards

You have entered your adress the adressee and written the mail