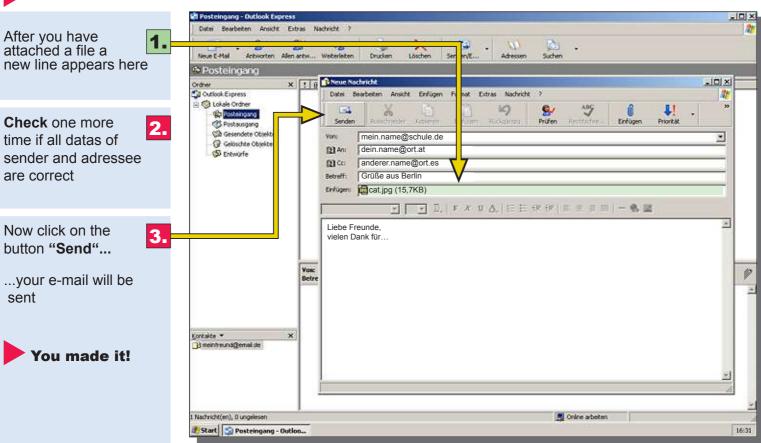

Card 1 of 7 cards

You have opened the program "Outlook"



#### Card 2 of 7 cards

You have entered your adress



continue with card 3

### Card 3 of 7 cards

You have entered your adress and the adressee



## Card 4 of 7 cards

You have entered your adress the adressee and written the mail



## Card 5 of 7 cards

Your mail is finished you have opened the window "Add attachment"



#### Card 6 of 7 cards

You have finished the mail and attached a file



### Card 7 of 7 cards

You have entered your adress, the adressee and written the mail

Posteingang - Outlook Express Datei Bearbeiten Ansicht Extras Nachricht ? Doublecheck if all data of sender and Activorten Allen antw... Weiterleiten Drucken Löschen Senden/E.... Postelngang adressee are correct x 1 g B Neue Nachricht Outlook Express Datei Bearbeiten Ansicht Einfügen Format Extras Nachricht ? (a) Lokale Ordner ABG Posteingang Senden Profen Reconstitution Priorit.Mt C Postausgang (Six Gesendete Obtel mein.name@schule.de GF Gelöschte Obrekt dein.name@ort.at DE Ant Now click on the (5) Entworfe anderer.name@ort.es button "Send" ... Grüße aus Berlin ▼ 10 ▼ 3. F X U A. E E 保保 E E E E | - 6. 図 ...your e-mail will be Liebe Freunde. sent vielen Dank für... You made it! Betre Kontakte \* × □is