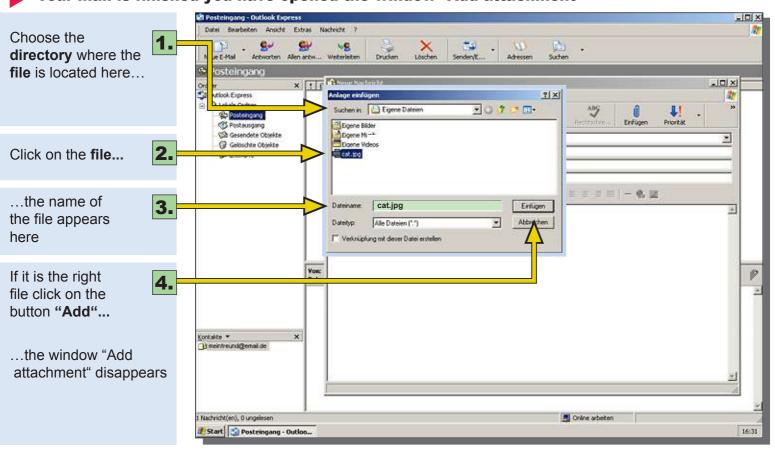

## Card 5 of 7 cards

Your mail is finished you have opened the window "Add attachment"