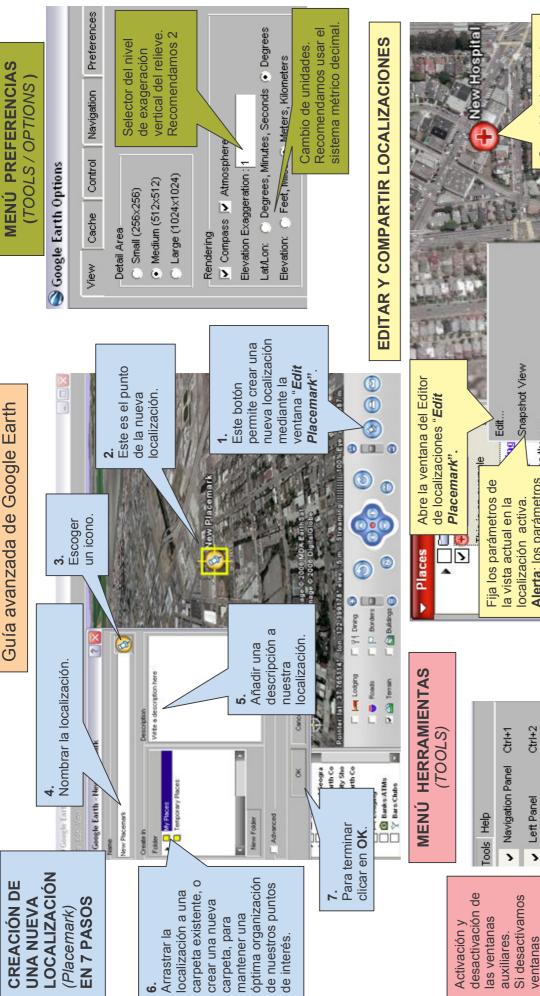

localización, podemos Con el botón derecho del ratón sobre una también abrir la ventana "Edit Placemark". aphic Share with Google Earth Community comm Directions from this owca Directions to this Save As. Rename Delete Email... Copy as the Cut ommo: ģ Alerta: los parámetros coincidir con los de la de la vista pueden no un archivo los datos podremos compartir este procedimiento Permite guardar en de la localización. activa. Mediante geolocalizada. localización. información